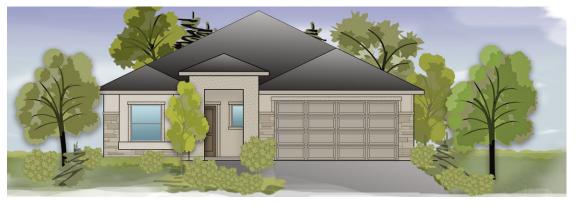

## ACADIA

| PLAN:            | ACADIA                       |
|------------------|------------------------------|
|                  | by Gallery Homes by Varriale |
| ASF:             | 1,660, Single Level          |
| <b>BEDROOMS:</b> | 3                            |
| BATHS:           | 2                            |
| GARAGE:          | OVERSIZED 2+ Car             |
| COMMUNITY:       | OLIVE TREE AT SPURWING       |

This single level open concept home has a large great room and kitchen with plenty of natural light. Comes standard with wood floors, stainless steel appliances, 2+ car garage and more. Exterior features stone/stucco and tile roofing.