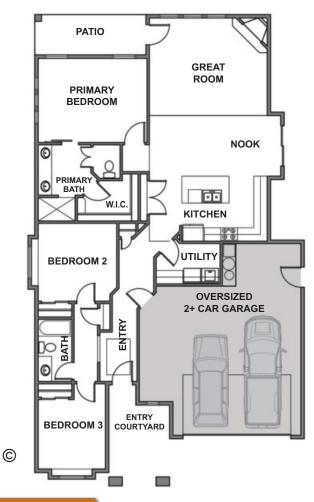

## ACADIA

| PLAN:            | ACADIA                       |
|------------------|------------------------------|
|                  | by Gallery Homes by Varriale |
| ASF:             | 1,660, Single Level          |
| <b>BEDROOMS:</b> | 3                            |
| BATHS:           | 2                            |
| GARAGE:          | OVERSIZED 2+ Car             |
| COMMUNITY:       | OLIVE TREE AT SPURWING       |

This single level open concept home has a large great room and kitchen with plenty of natural light. Comes standard with wood floors, stainless steel appliances, 2+ car garage and more. Exterior features stone/stucco and tile roofing.