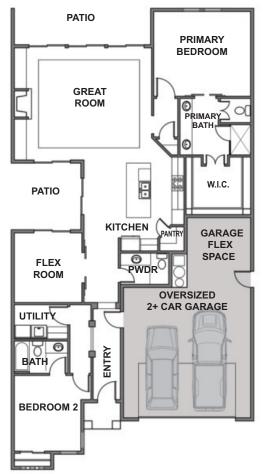

## PLAN: TURNBERRY

by Gallery Homes by Varriale

| 1,906, Single Level |
|---------------------|
| 2 Plus Flex         |
| 2.5                 |
| Oversized 2+ Car    |
|                     |

## "Turnberry" by Gallery Homes by Varriale

This single level open concept plan, with 2 large bedrooms plus study and 2.5 baths, makes for easy living both inside and out. The private courtyard is centrally located and creates the unique ability to enjoy a view of the patio from the kitchen, great room and study.