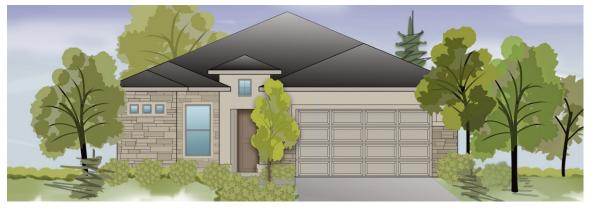

## PLAN: TURNBERRY

by Gallery Homes by Varriale

| 1,906, Single Level |
|---------------------|
| 2 Plus Flex         |
| 2.5                 |
| Oversized 2+ Car    |
|                     |

## "Turnberry" by Gallery Homes by Varriale

This single level open concept plan, with 2 large bedrooms plus study and 2.5 baths, makes for easy living both inside and out. The private courtyard is centrally located and creates the unique ability to enjoy a view of the patio from the kitchen, great room and study.