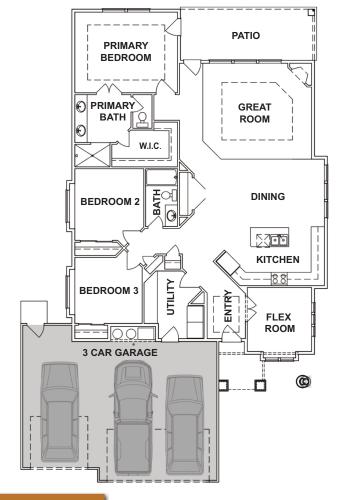

## SAN SAVINO

PLAN: **SAN SAVINO** 

by Gallery Homes by Varriale

ASF: 1,861, Single Level

3 Plus Flex BEDROOMS:

**BATHS:** 2

**GARAGE:** 3 Car

This single level, open concept home, featurest three bedrooms plus flex room. The San Savino has a large great room and kitchen with plenty of natural light. Comes standard with real wood floors, stainless steel appliances, three car garage and more.