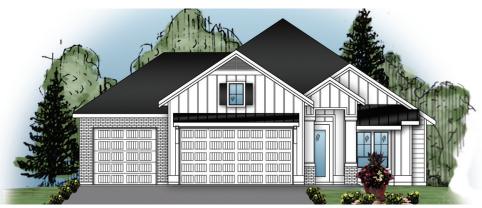

## SAN SAVINO

PLAN: **SAN SAVINO** 

by Gallery Homes by Varriale

ASF: 1,861, Single Level

3 Plus Flex BEDROOMS:

**BATHS:** 2

**GARAGE:** 3 Car

This single level, open concept home, featurest three bedrooms plus flex room. The San Savino has a large great room and kitchen with plenty of natural light. Comes standard with real wood floors, stainless steel appliances, three car garage and more.