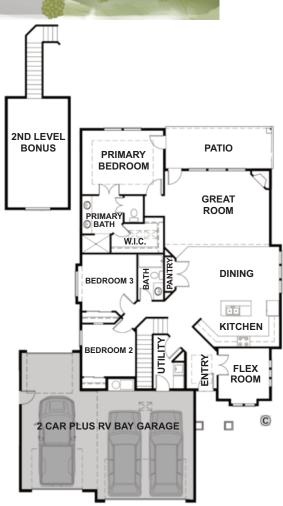

## SAN SAVINO

| PLAN:            | SAN SAVINO with 2nd Level Bonus               |
|------------------|-----------------------------------------------|
|                  | by <b>Gallery Homes by Varriale</b>           |
| ASF:             | Main Level 1,872, 2nd Level 292 (Total 2,164) |
| <b>BEDROOMS:</b> | 3 Plus Flex                                   |
| 2nd LEVEL:       | Bonus                                         |
| BATHS:           | 2                                             |
| GARAGE:          | 2 Car Plus RV Bay                             |
| COMMUNITY:       | MERINO COVE                                   |

The San Savino is an open concept home featuring spacious great room/dining/kitchen which expands onto a large patio/outdoor living space. Comes standard with wood floors and stainless steel appliance. The garage includes a large RV bay with front/back garage doors.