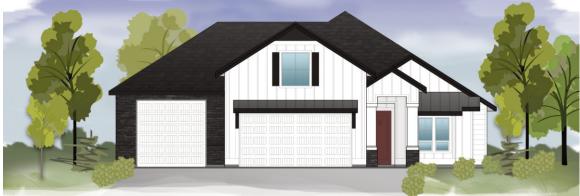

## SAN SAVINO

| PLAN:            | SAN SAVINO with 2nd Level Bonus               |
|------------------|-----------------------------------------------|
|                  | by <b>Gallery Homes by Varriale</b>           |
| ASF:             | Main Level 1,872, 2nd Level 292 (Total 2,164) |
| <b>BEDROOMS:</b> | 3 Plus Flex                                   |
| 2nd LEVEL:       | Bonus                                         |
| BATHS:           | 2                                             |
| GARAGE:          | 2 Car Plus RV Bay                             |
| COMMUNITY:       | MERINO COVE                                   |

The San Savino is an open concept home featuring spacious great room/dining/kitchen which expands onto a large patio/outdoor living space. Comes standard with wood floors and stainless steel appliance. The garage includes a large RV bay with front/back garage doors.