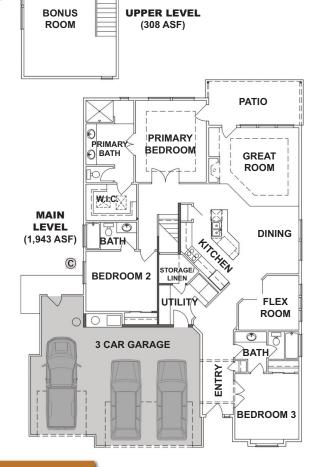

## SAN MARCELLINA

**PLAN:** SAN MARCELLINA

with **BONUS ROOM** 

by Gallery Homes by Varriale

ASF: 2.251

**BEDROOMS:** 3 Plus Flex Room and Bonus Room

**BATHS: GARAGE:** 3 Car

Open floor plan designed for indoor/outdoor living. Both master bedroom and great room has direct access to the outdoor patio living space. Upper level spacious bonus room provides additional living, work or storage space ready to be customized.