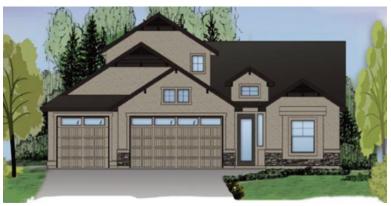

## SAN MARCELLINA

**PLAN:** SAN MARCELLINA

with **BONUS ROOM** 

by Gallery Homes by Varriale

ASF: 2.251

**BEDROOMS:** 3 Plus Flex Room and Bonus Room

**BATHS: GARAGE:** 3 Car

Open floor plan designed for indoor/outdoor living. Both master bedroom and great room has direct access to the outdoor patio living space. Upper level spacious bonus room provides additional living, work or storage space ready to be customized.