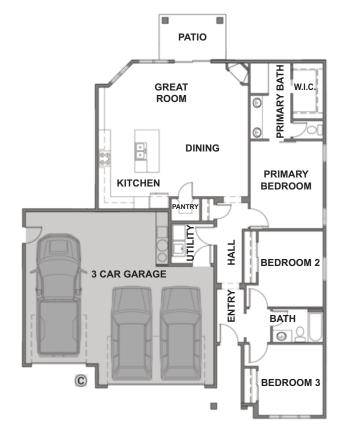

## **JACOB**

**PLAN: JACOB** 

by Gallery Homes by Varriale

ASF: 1,579, Single Level

**BEDROOMS: BATHS:** 2 **GARAGE:** 

3 Car

**COMMUNITY: OLIVE TREE AT SPURWING** 

The Jacob is a charmer! Illuminated by large windows, you'll love the open feeling of the great room concept. Features include wood floors, stainless steel appliances, custom cabinetry and beautiful counter tops. Primary bedroom includes dual vanities, full tile shower, and spacious walk-in closet.