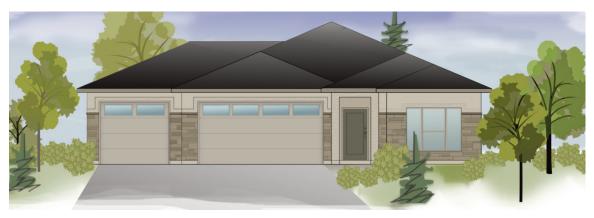

## **JACOB**

**PLAN: JACOB** 

by Gallery Homes by Varriale

ASF: 1,579, Single Level

**BEDROOMS: BATHS:** 2 **GARAGE:** 

3 Car

**COMMUNITY: OLIVE TREE AT SPURWING** 

The Jacob is a charmer! Illuminated by large windows, you'll love the open feeling of the great room concept. Features include wood floors, stainless steel appliances, custom cabinetry and beautiful counter tops. Primary bedroom includes dual vanities, full tile shower, and spacious walk-in closet.