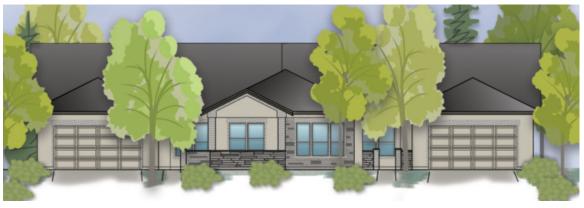

## AUGUSTA

| PLAN:            | AUGUSTA                      |
|------------------|------------------------------|
|                  | by Gallery Homes by Varriale |
| ASF:             | 2,210, Single Level          |
| <b>BEDROOMS:</b> | 3 Plus Flex                  |
| BATHS:           | 2.5                          |
| GARAGE:          | 3 Car (646 ASF)              |

"Augusta" by Gallery Homes by Varriale offers single level, indoor/outdoor upscale townhome living. Open floorplan with luxury appointments, entry courtyard and spacious garage.