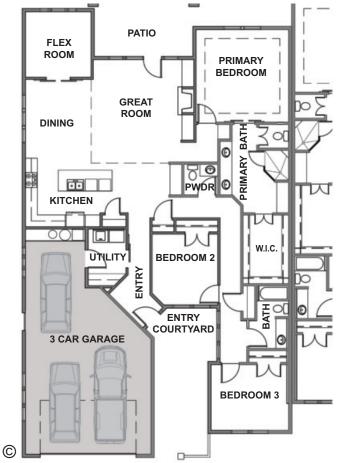

## AUGUSTA

| PLAN:            | AUGUSTA                      |
|------------------|------------------------------|
|                  | by Gallery Homes by Varriale |
| ASF:             | 2,210, Single Level          |
| <b>BEDROOMS:</b> | 3 Plus Flex                  |
| BATHS:           | 2.5                          |
| GARAGE:          | 3 Car (646 ASF)              |

"Augusta" by Gallery Homes by Varriale offers single level, indoor/outdoor upscale townhome living. Open floorplan with luxury appointments, entry courtyard and spacious garage.