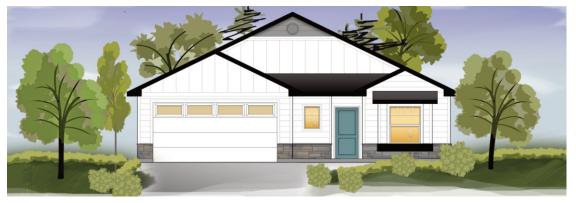

## ACADIA

| PLAN:            | ACADIA                       |
|------------------|------------------------------|
|                  | by Gallery Homes by Varriale |
| ASF:             | 1678, Single Level           |
| <b>BEDROOMS:</b> | 3                            |
| BATHS:           | 2                            |
| GARAGE:          | Oversized 2+ Car, ASF 575    |
| COMMUNITY:       | MERINO COVE                  |

This single level open concept home has a large great room and kitchen with plenty of natural light. Comes standard with wood floors, stainless steel appliances, 2+ car garage and more.