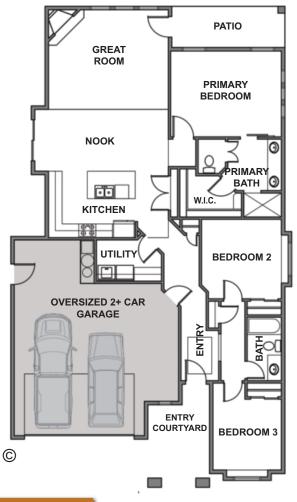

## ACADIA

| PLAN:            | ACADIA                       |
|------------------|------------------------------|
|                  | by Gallery Homes by Varriale |
| ASF:             | 1678, Single Level           |
| <b>BEDROOMS:</b> | 3                            |
| BATHS:           | 2                            |
| GARAGE:          | Oversized 2+ Car, ASF 575    |
| COMMUNITY:       | MERINO COVE                  |

This single level open concept home has a large great room and kitchen with plenty of natural light. Comes standard with wood floors, stainless steel appliances, 2+ car garage and more.