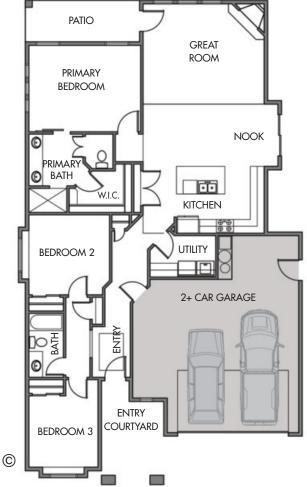

## **ACADIA**

PLAN: ACADIA

by Gallery Homes by Varriale

ADDRESS: 784 E. Bouquet Ct., Kuna, ID 83643

**ASF:** 1660, Single Level

BEDROOMS: 3 BATHS: 2

GARAGE: Oversized 2+ Car
COMMUNITY: MERINO COVE
HOME SITE: Lot 12 / Block 1

This single level open concept home has a large great room and kitchen with plenty of natural light. Comes standard with wood floors, stainless steel appliances, 2+ car garage and more.

LEARN MORE: www.GalleryHomesIdaho.com